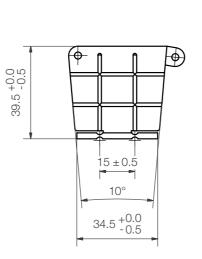

# iglidur® PRT | Product range | Accessories

### Universal sliding elements

### Customise your own slewing ring systems

Using the versatile iglidur® PRT universal sliding elements, large slewing ring systems can be tailored to the type 01. Depending on the number of elements, slewing ring systems are possible with inner diameters from 0.5 to 5m. We will happily support you with the design and detailed layout.





- Made from the proven iglidur<sup>®</sup> J ▶ Page 159
- Slewing ring systems possible from 0.5 up to 5m
- Low wear
- Robust, resistant to dirt
- Corrosion-free and resistant to liquids
- Lubrication and maintenance-free





#### Basic structure of type 01:



Sliding elements made from iglidur® J



## My sketches