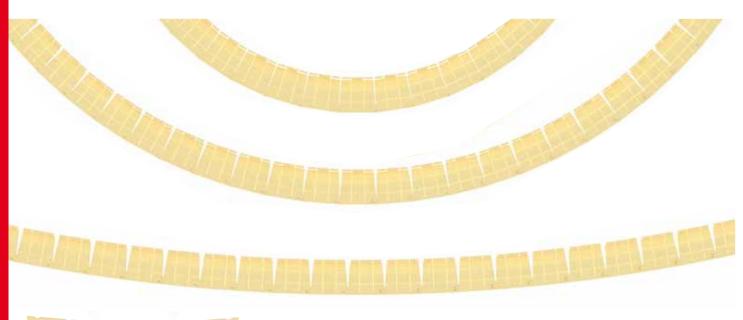

### Customise your own slewing ring systems

Using the versatile iglidur® PRT universal sliding elements, large slewing ring systems can be tailored to the type 01. Depending on the number of elements, slewing ring systems are possible with inner diameters from 0.5 to 5m. We will happily support you with the design and detailed layout.

#### Basic structure of type 01:

Sliding elements made from iglidur® J