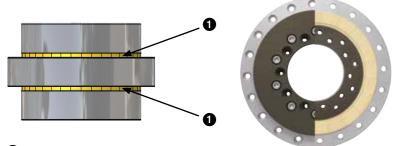

### Customise your own slewing ring systems

Using the versatile iglidur® PRT universal sliding elements, large slewing ring systems can be tailored to the type 01. Depending on the number of elements, slewing ring systems are possible with inner diameters from 0.5 to 5m. We will happily support you with the design and detailed layout.

#### Basic structure of type 01:

Sliding elements made from iglidur® J