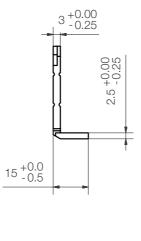

# iglidur® PRT | Product range | Accessories

### Universal sliding elements

### Customise your own slewing ring systems

Using the versatile iglidur® PRT universal sliding elements, large slewing ring systems can be tailored to the type 01. Depending on the number of elements, slewing ring systems are possible with inner diameters from 0.5 to 5m. We will happily support you with the design and detailed layout.





- Made from the proven iglidur<sup>®</sup> J ▶ Page 159
- Slewing ring systems possible from 0.5 up to 5m
- Low wear
- Robust, resistant to dirt
- Corrosion-free and resistant to liquids
- Lubrication and maintenance-free





#### Basic structure of type 01:



Sliding elements made from iglidur® J



## My sketches