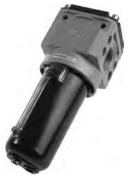

# Dynamic drier

- Aluminium body
- Wall mounting possibility with M8 screws
- ) Filtering cartridge made of HDPE available in three different filtration grades (5µm, 20µm, 50µm)
- Filter cartridge can be regenerated by washing / blowing it or replaced
- With blind metal bowl
- ) Bowl assembly via bayonet type quick coupling mechanism with safety button
- Automatic condensation drain