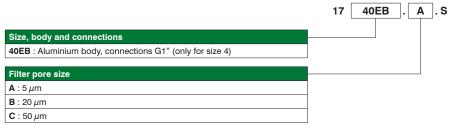

### Order codes

### Example: 1740EB.A.S

Dynamic direr Size 4, aluminium body, G1" connections, filter pore size 5  $\mu$ m